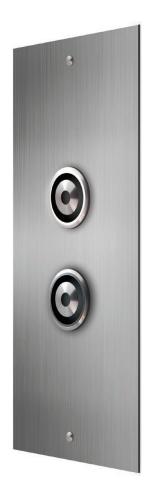

# BS Touchless





The **BS Touchless** pushbutton is the perfect touch-free solution to the commonly touched elevator surface. Simply hover over the button for sensor activation.

- ✓ Dual Technology: Electromechanical contact (activated by push) and proximity sensor
- Eliminates transferring germs through touched surfaces
- Perfect retrofit product for DMG/MAD buttons
- ✓ LED Illumination available in White







#### General Details

Mounting: Frontal, by jam-nut

**Body:** AISI 303 turned stainless steel button

Component Ordering: Complete Assembly, BSLVF34MW.00

**Contacts:** mechanical mode: 1 contact 30V, 60mA touchless mode: opto relay 30V, 60mA

Wiring: screw terminals

Voltage: 24V DC, stand-by 15mA, max 50mA

Illumination: white Stroke: 0.040"

**Avg. Life:** 1,500,000 activations **Degree of protection:** IP44, IK07

Cleaning: Wipe down with mild soap and a damp cloth

## Mounting Requirements



## **Physical Characteristics**



### **Contact Block**



# Wiring Diagram





This publication is for general informational purposes only. Product design is subject to change without notice. Actual product colors and finishes may vary.

Copyright © 2020 MAD Elevator Inc.