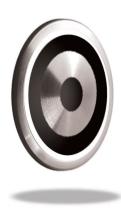

#### General Details

Mounting: Frontal, by jam-nut

**Body:** AISI 303 turned stainless steel button

Component Ordering: Complete Assembly, BSLVF34MW.00

**Contacts:** mechanical mode: 1 contact 30V, 60mA touchless mode: opto relay 30V, 60mA