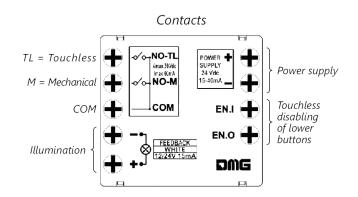

### **Contact Block**

#### General Details

Mounting: Frontal, by jam-nut

**Body:** AISI 303 turned stainless steel button

Component Ordering: Complete Assembly, BSLVF34MW.00

**Contacts:** mechanical mode: 1 contact 30V, 60mA touchless mode: opto relay 30V, 60mA

Wiring: screw terminals

Voltage: 24V DC, stand-by 15mA, max 50mA

Illumination: white Stroke: 0.040"

**Avg. Life:** 1,500,000 activations **Degree of protection:** IP44, IK07

Cleaning: Wipe down with mild soap and a damp cloth