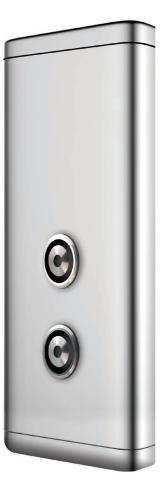

# BS Touchless





The **BS Touchless** pushbutton is the perfect touch-free solution to the commonly touched elevator surface. Simply hover over the button for sensor activation.

- ✓ Dual Technology: Electromechanical contact (activated by push) and proximity sensor
- Eliminates transferring germs through touched surfaces
- Perfect retrofit product for DMG/MAD buttons
- ✓ LED Illumination available in White







#### General Details

Mounting: Frontal, by jam-nut

**Body:** AISI 303 turned stainless steel button

Component Ordering: Complete Assembly, BSLVF34MW.00

**Contacts:** mechanical mode: 1 contact 30V, 60mA touchless mode: opto relay 30V, 60mA

Wiring: screw terminals

Voltage: 24V DC, stand-by 15mA, max 50mA

Illumination: white Stroke: 0.040"

**Avg. Life:** 1,500,000 activations **Degree of protection:** IP44, IK07

Cleaning: Wipe down with mild soap and a damp cloth

## Mounting Requirements



## **Physical Characteristics**



### **Contact Block**



# Wiring Diagram





This publication is for general informational purposes only. Product design is subject to change without notice. Actual product colors and finishes may vary.

Copyright © 2020 MAD Elevator Inc.