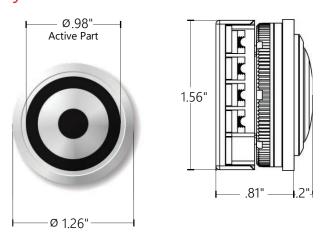

for sensor activation.

- ✓ Dual Technology: Electromechanical contact (activated by push) and proximity sensor
- Eliminates transferring germs through touched surfaces
- Perfect retrofit product for DMG/MAD buttons
- ✓ LED Illumination available in White







#### General Details

Mounting: Frontal, by jam-nut

**Body:** AISI 303 turned stainless steel button

Component Ordering: Complete Assembly, BSLVF34MW.00

**Contacts:** mechanical mode: 1 contact 30V, 60mA touchless mode: opto relay 30V, 60mA

Wiring: screw terminals

Voltage: 24V DC, stand-by 15mA, max 50mA

Illumination: white Stroke: 0.040"

**Avg. Life:** 1,500,000 activations **Degree of protection:** IP44, IK07

Cleaning: Wipe down with mild soap and a damp cloth

## Mounting Requirements



## **Physical Characteristics**



### **Contact Block**



# Wiring Diagram





This publication is for general informational purposes only. Product design is subject to change without notice. Actual product colors and finishes may vary.

Copyright © 2020 MAD Elevator Inc.