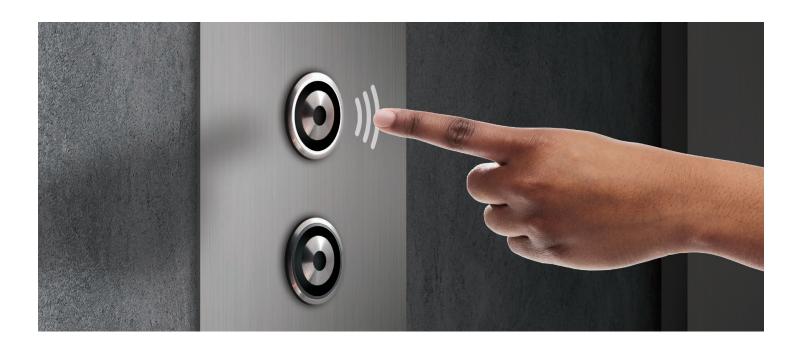

# BS Touchless

The **BS Touchless** pushbutton is the perfect touch-free solution to the commonly touched elevator surface. Simply hover over the button for sensor activation.

- ✓ Dual Technology: Electromechanical contact (activated by push) and proximity sensor
- Eliminates transferring germs through touched surfaces
- Perfect retrofit product for DMG/MAD buttons
- ✓ LED Illumination available in White