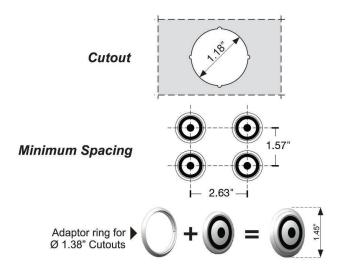

face. Simply hover over the button for sensor activation.

- ✓ Dual Technology: Electromechanical contact (activated by push) and proximity sensor
- Eliminates transferring germs through touched surfaces
- Perfect retrofit product for DMG/MAD buttons
- ✓ LED Illumination available in White







#### General Details

Mounting: Frontal, by jam-nut

**Body:** AISI 303 turned stainless steel button

Component Ordering: Complete Assembly, BSLVF34MW.00

**Contacts:** mechanical mode: 1 contact 30V, 60mA touchless mode: opto relay 30V, 60mA

Wiring: screw terminals

Voltage: 24V DC, stand-by 15mA, max 50mA

Illumination: white Stroke: 0.040"

**Avg. Life:** 1,500,000 activations **Degree of protection:** IP44, IK07

Cleaning: Wipe down with mild soap and a damp cloth

## Mounting Requirements



## **Physical Characteristics**



### **Contact Block**



# Wiring Diagram





This publication is for general informational purposes only. Product design is subject to change without notice. Actual product colors and finishes may vary.

Copyright © 2020 MAD Elevator Inc.