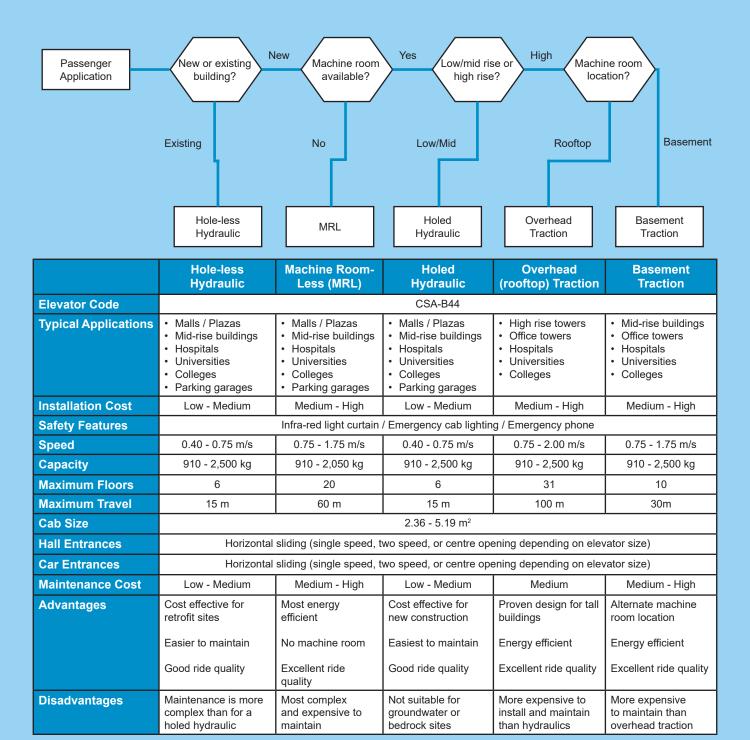

## Passenger Elevators





## Accessibility & Freight





|                      | Enclosed Vertical "C" Platform Lift                                                                         | Limited Use /<br>Limited Application                                                                                     | Material Lift<br>Type "B"                                                                                   | Freight Elevator (hydraulic/traction)                              |
|----------------------|-------------------------------------------------------------------------------------------------------------|--------------------------------------------------------------------------------------------------------------------------|----------------------------------------------------------------------