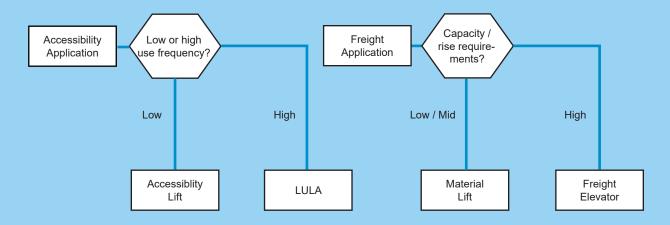

## Accessibility & Freight

|                      | Enclosed Vertical "C" Platform Lift                                                                         | Limited Use /<br>Limited Application                                                                                     | Material Lift<br>Type "B"                                                                                   | Freight Elevator (hydraulic/traction)                              |
|----------------------|-------------------------------------------------------------------------------------------------------------|--------------------------------------------------------------------------------------------------------------------------|-------------------------------------------------------------------------------------------------------------|--------------------------------------------------------------------|
| Elevator Code        | CSA-B355                                                                                                    | CSA-B44                                                                                                                  | CSA-B44                                                                                                     | CSA-B44                                                            |
| Typical Applications | <ul><li>Churches</li><li>Funeral homes</li><li>Municipal buildings</li></ul>                                | <ul><li>Schools</li><li>Low-rise buildings</li><li>Small office buildings</li></ul>                                      | <ul><li>Industrial buildings</li><li>Municipal buildings</li><li>Restaurants</li></ul>                      | Industrial buildings                                               |
| Installation Cost    | Low                                                                                                         | Medium                                                                                                                   | Medium                                                                                                      | High                                                               |
| Control Type         | Constant Pressure                                                                                           | Automatic                                                                                                                | Constant Pressure                                                                                           | Automatic                                                          |
| Restricted Access    | Yes                                                                                                         | No                                                                                                                       | N/A - No public access                                                                                      | No                                                                 |
| Attendant Required   | Yes                                                                                                         | No                                                                                                                       | No                                                                                                          | Trained Operator                                                   |
| Safety Features      | <ul><li>Manual lowering</li><li>Emergency alarm</li><li>Emergency stop</li><li>Emergency lighting</li></ul> | <ul><li> Manual lowering</li><li> Infra-red light curtain</li><li> Emergency lighting</li><li> Emergency phone</li></ul> | <ul><li>Manual lowering</li><li>Emergency alarm</li><li>Emergency stop</li><li>Emergency lighting</li></ul> | Infra-red light curtain     Emergency lighting     Emergency phone |
| Speed                | 0.15 m/s                                                                                                    | 0.15 m/s                                                                                                                 | 0.15 m/s                                                                                                    | 0.15 m/s and up                                                    |
| Capacity             | 454 kg                                                                                                      | 635 kg                                                                                                                   | As required                                                                                                 | As required                                                        |
| Maximum Floors       | 4                                                                                                           | 7                                                                                                                        | 2                                                                                                           | Call Delta                                                         |
| Maximum Travel       | 7 m                                                                                                         | 9 m                                                                                                                      | 5 m                                                                                                         | Call Delta                                                         |
| Cab Size             | Maximum 2.00 m <sup>2</sup>                                                                                 | Maximum 1.67 m <sup>2</sup>                                                                                              | N/A                                                                                                         | N/A                                                                |
| Hall Entrances       | Swing door (1.2 m max)                                                                                      | Two speed sliding                                                                                                        | Single / double swing                                                                                       | Vertical bi-parting                                                |
| Car Entrances        | None                                                                                                        | Two speed sliding                                                                                                        | None                                                                                                        | Vertical sliding                                                   |
| Maintenance Cost     | Low                                                                                                         | Medium                                                                                                                   | Medium                                                                                                      | High                                                               |
| Advantages           | Low cost accessibility                                                                                      | Fully automatic                                                                                                          | Cost effective                                                                                              | Higher capacity                                                    |
|                      | Shallow pit                                                                                                 | Shallow pit                                                                                                              | Shallow pit                                                                                                 | Faster speeds                                                      |
| Disadvantages        | Not compliant with new<br>AODA requirements                                                                 | Not compliant with new AODA requirements                                                                                 | Relatively slow with limited door sizes                                                                     | Requires increased pit depth and overhead                          |